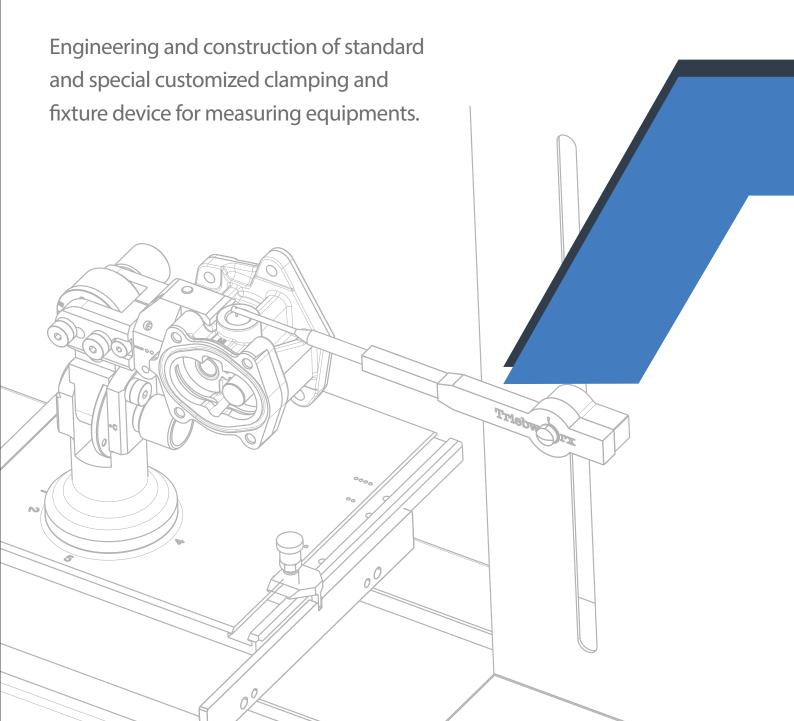

## STANDARD AND SPECIAL CLAMPING FOR METROLOGY LAB

A very significant role for us plays the design based on our long-lasting experience. Application area trusted to highly qualified designers capable to guarantee always customers functional and innovative solutions for metrological control and measuring strategies without neglecting ergonomic and aesthetic aspects.

- Clamping system with interface for measuring equipments like:
  - > Roundness tester
  - > Roughness & Contour
  - > Optical and tactile CMM's
- ▶ Precision chuck for gear measuring center
- ► Interfaces with quick changeover for CMM's with or without rotary table
- ► Probe systems with light weight and extremely high rigidity in order to avoid any regulation in case of probe changing
- ➤ Special customized gauges for shop floor using standard measurement instruments