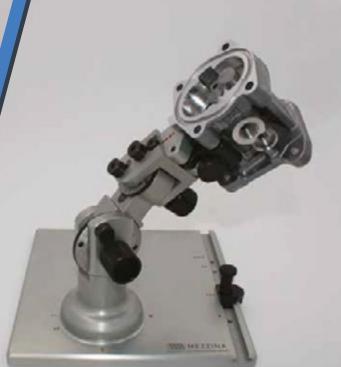

- Clamping system with interface for measuring equipments like:
  - > Roundness tester
  - > Roughness & Contour
  - > Optical and tactile CMM's
- ▶ Precision chuck for gear measuring center
- ► Interfaces with quick changeover for CMM's with or without rotary table
- ► Probe systems with light weight and extremely high rigidity in order to avoid any regulation in case of probe changing
- ➤ Special customized gauges for shop floor using standard measurement instruments