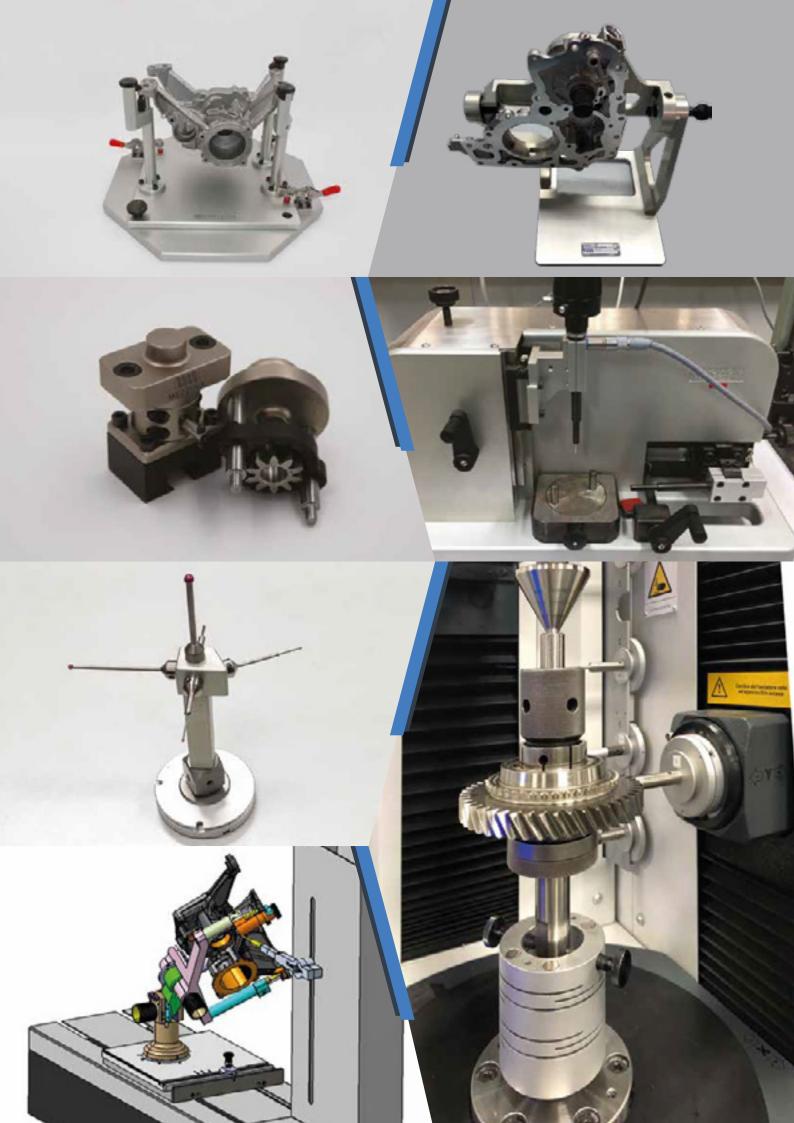

- Clamping system with interface for measuring equipments like:
  - > Roundness tester
  - > Roughness & Contour
  - > Optical and tactile CMM's
- ▶ Precision chuck for gear measuring center
- ► Interfaces with quick changeover for CMM's with or without rotary table
- ► Probe systems with light weight and extremely high rigidity in order to avoid any regulation in case of probe changing
- ➤ Special customized gauges for shop floor using standard measurement instruments