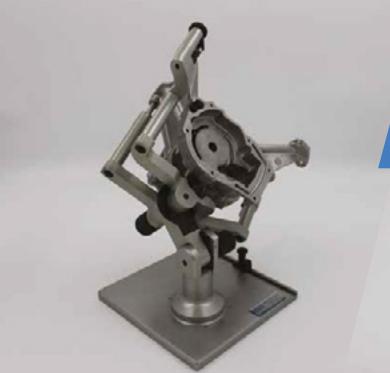

- Clamping system with interface for measuring equipments like:
  - > Roundness tester
  - > Roughness & Contour
  - > Optical and tactile CMM's
- ▶ Precision chuck for gear measuring center
- ► Interfaces with quick changeover for CMM's with or without rotary table
- ► Probe systems with light weight and extremely high rigidity in order to avoid any regulation in case of probe changing
- ➤ Special customized gauges for shop floor using standard measurement instruments