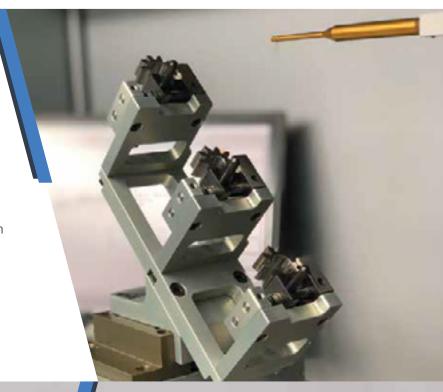

- Clamping system with interface for measuring equipments like:
  - > Roundness tester
  - > Roughness & Contour
  - > Optical and tactile CMM's
- ▶ Precision chuck for gear measuring center
- ► Interfaces with quick changeover for CMM's with or without rotary table
- ► Probe systems with light weight and extremely high rigidity in order to avoid any regulation in case of probe changing
- ➤ Special customized gauges for shop floor using standard measurement instruments